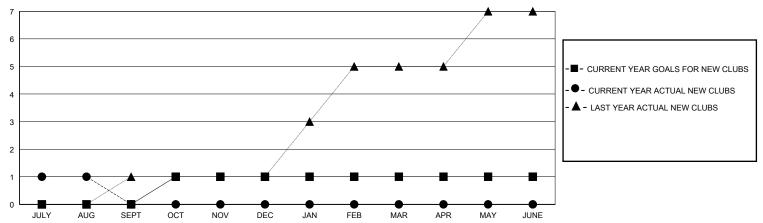

## GOALS AND ACTUAL NEW CLUBS CUMULATIVE

## District 301D1

Results as of: 8/31/2024

| GMT: | LOCATION PHILIPPINES | GMT CA  |
|------|----------------------|---------|
|      | LUCATION PHILIPPINES | CIVITUA |

|                       | Club          | S         |               |               | Men                    | nbers                   |                                                    |
|-----------------------|---------------|-----------|---------------|---------------|------------------------|-------------------------|----------------------------------------------------|
| RESULTS FOR 2024-2025 |               |           |               | RESULTS F     | OR 2024-2025           |                         |                                                    |
| QUARTER               | NEW CLUB GOAL | NEW CLUBS | DROPPED CLUBS | QUARTER MEME  | BER GROWTH NET<br>GOAL | MEMBER GROWTH<br>ACTUAL | DROPPED<br>MEMBERS ACTUAL<br>(including transfers) |
| JULY/AUG/SEPT         | 0             | 1         | 0             | JULY/AUG/SEPT | 0                      | 72                      | 72                                                 |
| OCT/NOV/DEC           | 1             | 0         | 0             | OCT/NOV/DEC   | 20                     | 0                       | 0                                                  |
| JAN/FEB/MAR           | 0             | 0         | 0             | JAN/FEB/MAR   | 0                      | 0                       | 0                                                  |
| APR/MAY/JUNE          | 0             | 0         | 0             | APR/MAY/JUNE  | 0                      | 0                       | 0                                                  |