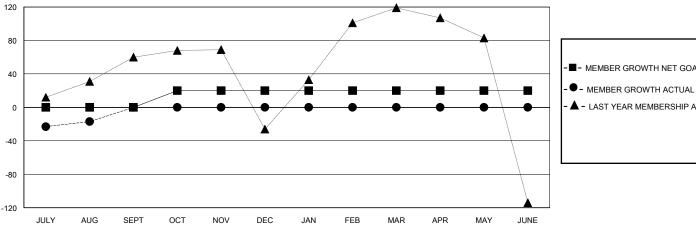

## GOALS AND ACTUAL MEMBERS CUMULATIVE

| -■- | MEMBER | GROWTH | NET G | OAL |
|-----|--------|--------|-------|-----|
|     |        |        |       |     |

- LAST YEAR MEMBERSHIP ACTUAL

| DROPPED CLUBS: 0 |    |  |
|------------------|----|--|
| DROPPED MEMBERS  |    |  |
| DECEASED         | 0  |  |
| CLUB CANCELLED   | 0  |  |
| OTHER            | 72 |  |
| TOTAL            | 72 |  |

## District 301D1

Results as of: 8/31/2024

| GMT: | LOCATION PHILIPPINES | GMT CA  |
|------|----------------------|---------|
|      | LUCATION PHILIPPINES | CIVITUA |

|                       | Club          | S         |               |               | Men                    | nbers                   |                                                    |
|-----------------------|---------------|-----------|---------------|---------------|------------------------|-------------------------|----------------------------------------------------|
| RESULTS FOR 2024-2025 |               |           |               | RESULTS F     | OR 2024-2025           |                         |                                                    |
| QUARTER               | NEW CLUB GOAL | NEW CLUBS | DROPPED CLUBS | QUARTER MEME  | BER GROWTH NET<br>GOAL | MEMBER GROWTH<br>ACTUAL | DROPPED<br>MEMBERS ACTUAL<br>(including transfers) |
| JULY/AUG/SEPT         | 0             | 1         | 0             | JULY/AUG/SEPT | 0                      | 72                      | 72                                                 |
| OCT/NOV/DEC           | 1             | 0         | 0             | OCT/NOV/DEC   | 20                     | 0                       | 0                                                  |
| JAN/FEB/MAR           | 0             | 0         | 0             | JAN/FEB/MAR   | 0                      | 0                       | 0                                                  |
| APR/MAY/JUNE          | 0             | 0         | 0             | APR/MAY/JUNE  | 0                      | 0                       | 0                                                  |